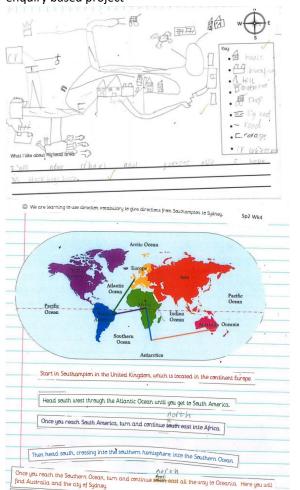

- Locate key features on globes, maps, atlas and plans
- Make simple maps and plans
- Use simple compass directions
- Use aerial photographs and plan perspectives to identify landmarks and features
- Use field work and observational skills to carry out an enquiry based project